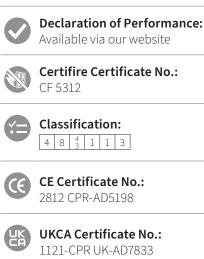

igh Efficiency CAM Action Overhead Door Closer

# 53400

EN2-4 power adjustable by spring door closer



- Exclusive profile extruded body
- High performance CAM action mechanism
- Slide track with matching arm
- Adjustable closing power, speed and latch action
- Fully CE tested and Certifire approved adjustable backcheck
- Mechanical Hold Open Device available \*(Not suitable for use on fire doors)
- Supplied in 2 variants; Pull side door/push side transom mounting OR Push side door/pull side transom mounting
- Slideplate or semi radius cover option
- Genuine Stainless Steel material is used for all Stainless Steel Cover variants
- S3401 approved for door mount pull side & transom mount push side
- S3406 approved for door mount push side & transom mount pull side

### **Technical Data**



Dimensions:

Available via our website

### Available Cover & Arm Finishes

**Metallic Finishes** 



RAL Colours and other plated finishes available to Special Order – please see our Finishes Brochures for further details

#### Synergy Hardware Limited

Tel: 01902 893725 Fax: 01902 896746 sales@synergyhardware.co.uk www.synergyhardware.co.uk

Unit 2 Heath Mill Business Centre, Heath Mill Road, Wombourne, West Midlands WV5 8AP

E&OE. Whilst every effort has been made to ensure the information presented is correct, we can accept no responsibility for any errors that may exist. We also reserve the right to make alterations to the design or specification of any product without notice.