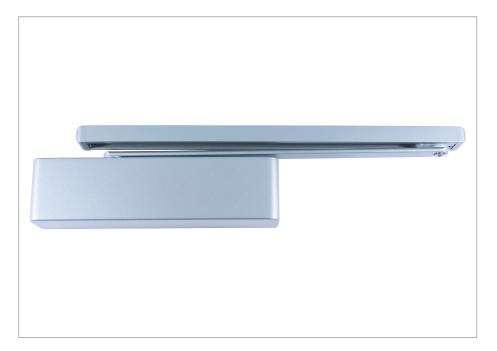

## Surface Mounted High Efficiency CAM Action Overhead Door Closer

# 53400

EN2-4 power adjustable by spring door closer

- Exclusive profile extruded body
- High performance CAM action mechanism
- Slide track with matching arm
- Adjustable closing power, speed and latch action
- Fully CE tested and Certifire approved adjustable backcheck
- Mechanical Hold Open Device available \*(Not suitable for use on fire doors)
- Supplied in 2 variants; Pull side door/push side transom mounting OR Push side door/pull side transom mounting
- Slideplate or semi radius cover option
- Genuine Stainless Steel material is used for all Stainless Steel Cover variants
- S3401 approved for door mount pull side & transom mount push side
- S3406 approved for door mount push side & transom mount pull side